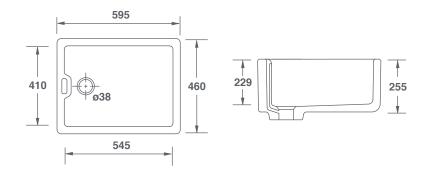

## FEATURES

Slim wall single bowl sink with 1½" waste outlet to accommodate slotted waste. Weir overflow. Lifetime warranty.

All our sinks come in a choice of white or biscuit.

| Product        | Code      | Dimensions |       |     |     |       |        |
|----------------|-----------|------------|-------|-----|-----|-------|--------|
|                |           |            | W     | D   | н   | Waste | Weight |
| Pendle White   | SCPE595WH | (mm)       | 595   | 460 | 255 | 38    | - 35kg |
|                |           | (in)       | 231/2 | 18  | 10  | 1½    |        |
| Pendle Biscuit | SCPE595PN | (mm)       | 595   | 460 | 255 | 38    | - 35kg |
|                |           | (in)       | 23½   | 18  | 10  | 1½    |        |

Please note: All nominal dimensions in mm. Dimensions may vary by +/- 2% due to manufacturing process