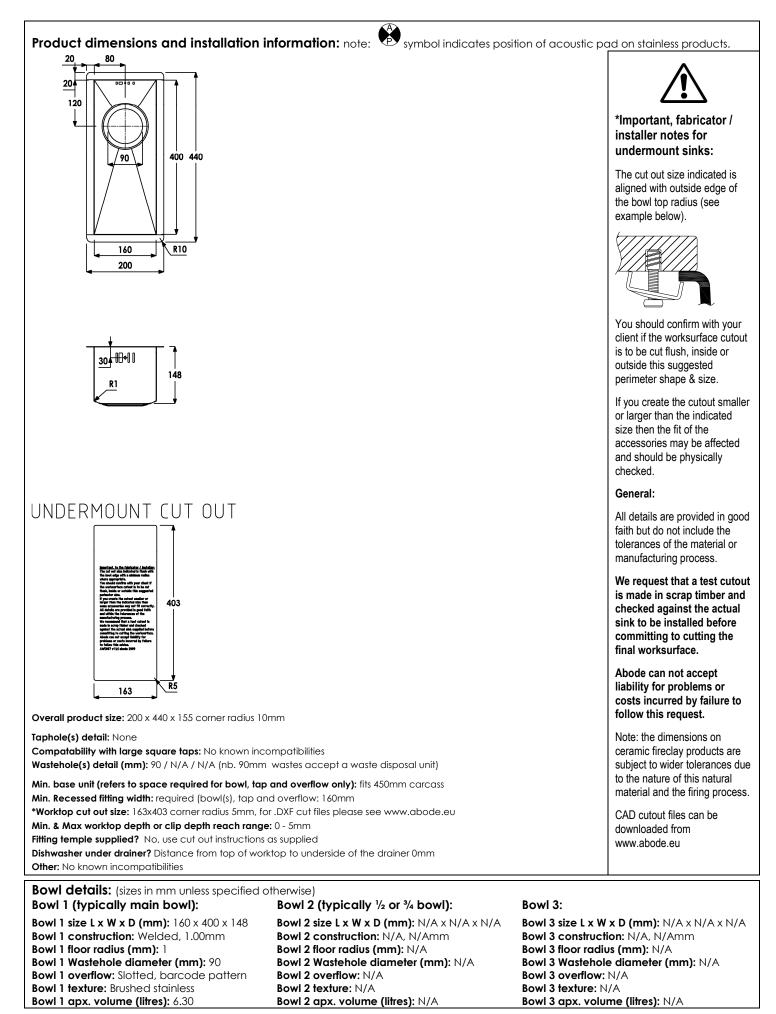

## Matrix RO

| Fitting type: Undermount                                                                                                                                                                                                     | Sink handing: Not handed Finish style: Brushed steel                                                                                                                                                                                                                                                                                                                                        |            |
|------------------------------------------------------------------------------------------------------------------------------------------------------------------------------------------------------------------------------|---------------------------------------------------------------------------------------------------------------------------------------------------------------------------------------------------------------------------------------------------------------------------------------------------------------------------------------------------------------------------------------------|------------|
| <ul> <li>Min. base unit (bowl, tap &amp; overflow or</li> <li>Packaged size L x W x D: 585 x 560 x 27</li> <li>Supplied boxed or sleeved: Boxed</li> <li>Boxed weight: 4.16 kg</li> <li>Sink only weight: 1.88 kg</li> </ul> | • Thick gauge 18/10 stainless steel construction throughout                                                                                                                                                                                                                                                                                                                                 |            |
|                                                                                                                                                                                                                              | O06 (m)<br>erflow pipework       1 x AX1008 (m)<br>1.0 Bowl pipework       1 x AX4001 (m)<br>Fitting & care instructions & data sheet<br>- st/st undermount       1 x AX1017 (m)<br>Undermount fixing clips x                                                                                                                                                                               | 4          |
|                                                                                                                                                                                                                              | X1503<br>Colander High & Dry drainer rack - Green & grey<br>or White & grey                                                                                                                                                                                                                                                                                                                 |            |
|                                                                                                                                                                                                                              | All accessories can b<br>purchased directly fr<br>www.abode-shop.cc<br>or phone 01226 2834                                                                                                                                                                                                                                                                                                  | om<br>5.uk |
| <ul> <li>Materials and workmanship warranty summary:</li> <li>Sink materials &amp; workmanship 10 years.</li> <li>Waste kits 1 year.</li> <li>Connecting pipework 1 year.</li> </ul>                                         | <ul> <li>Care instructions:</li> <li>Clean the products regularly using soapy water and a non abrasive cloth, regular cleaning will prevent the build up of lime scale and dirt.</li> <li>Avoid contact with corrosive or abrasive substances.</li> <li>After cleaning rinse thoroughly with clean water then dry.</li> <li>For more detail see supplied booklet or www.abode.eu</li> </ul> |            |