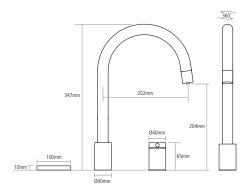

#### **FOSSO 4IN1 TAP**



# $\leftrightarrow$ DIMENSIONS



#### Worktop cut out 35mm required

#### PRODUCT CODE

FOS/4IN1/CO

#### FINISH AVAILABLE

Black Steel



Copper



Gold



Gunmetal

i

Solid Stainless Steel [shown]

#### **GENERAL FEATURES**

- Solid stainless steel with metallic PVD coating
- WRAS approved
- Supplies fresh cold water, filtered cold water, regular hot water and filtered 98°C steaming water.
- Water conditioning technology providing exceptional accuracy for scale and acidity control for increased boiler protection, plus increased food and beverage quality.
- 3.5Ltr tank, up to 120 cups per hour
- Temperature range of boiler 25°C to 98°C
- Seperate flow for steaming water and filtered cold water

## TAP FEATURES

- Minimum 0.5 bar pressure required
- Safety mechanism for steaming water control
- Cool touch spout
- Separ