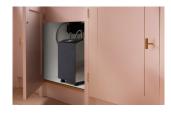

### BOILER 3

The Large capacity boiler features a touch control display to achieve a precise temperature.