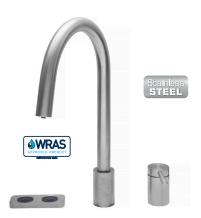

#### **FOSSO 4IN1 TAP**

#### **GENERAL FEATURES**

- Solid stainless steel with metallic PVD coating
- WRAS approved
- Supplies fresh cold water, filtered cold water, regular hot water and filtered 98°C steaming water.
- Water conditioning technology providing exceptional accuracy for scale and acidity control for increased boiler protection, plus increased food and beverage quality.
- 3.5Ltr tank, up to 120 cups per hour
- Temperature range of boiler 25°C to 98°C
- Seperate flow for steaming water and filtered cold water

## TAP FEATURES

- Minimum 0.5 bar pressure required
- Safety mechanism for steaming water control
- Cool touch spout
- Separate flow for steaming water