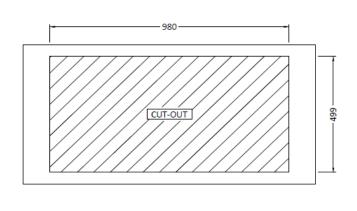

## **Additional information**

Tolerance level is +/- 5mm due to the Fireclay process.

| Specification                   |                                                    |
|---------------------------------|----------------------------------------------------|
| Material                        | Ceramic                                            |
| Finish                          | Glossy                                             |
| Colours                         | White                                              |
| No. of bowls                    | 1                                                  |
| Fitting Method                  | Inset Only                                         |
| Handing Options                 | Reversible                                         |
| Cabinet Size (mm)               | 600                                                |
| Overall Length (mm)             | 1010                                               |
| Overall Width (mm)              | 525                                                |
| Main Bowl Length (mm)           | 460                                                |
| Main Bowl Width (mm)            | 396                                                |
| Main Bowl Depth (mm)            | 200                                                |
| Second Bowl Length (mm)         | N/A                                                |
| Second Bowl Width (mm)          | N/A                                                |
| Second Bowl Depth (mm)          | N/A                                                |
| Tap Hole Size (mm)              | 35 (Pre-drilled under sink)                        |
| Tap Hole Instructions           | knock down from the top side with centre pin punch |
| Waste Kit Included (Yes/No)     | Yes                                                |
| Clips & Seals Included (Yes/No) | N/A                                                |
| Waste Size (mm)                 | 90                                                 |
| Waste Kit Code                  |                                                    |
| Clips & Seals Code              | N/A                                                |
| Overflow Location               | In main bowl                                       |
| Cut Out Length (mm)             | 980                                                |
| Cut Out Width (mm)              | 499                                                |
| Product Weight (kg)             | 37                                                 |
| Packed Weight (kg)              | 39.6                                               |
| Packed Dimensions (mm)          | 1450x550x265                                       |
| EAN number                      | 658556023266                                       |