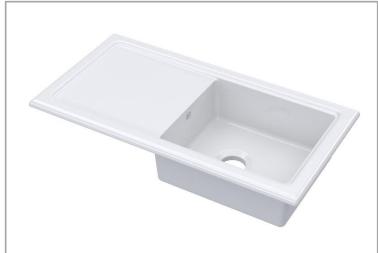

## Technical Specification Sheet RL 504 CW II CT11TF1010

REGINOX

1.0 Bowl ceramic sink with drainer

## **Additional information**

Tolerance level is +/- 5mm due to the Fireclay process.

| Specification                   |                                                    |
|---------------------------------|----------------------------------------------------|
| Material                        | Ceramic                                            |
| Finish                          | Glossy                                             |
| Colours                         | White                                              |
| No. of bowls                    | 1                                                  |
| Fitting Method                  | Inset Only                                         |
| Handing Options                 | Reversible                                         |
| Cabinet Size (mm)               | 600                                                |
| Overall Length (mm)             | 1010                                               |
| Overall Width (mm)              | 525                                                |
| Main Bowl Length (mm)           | 460                                                |
| Main Bowl Width (mm)            | 396                                                |
| Main Bowl Depth (mm)            | 200                                                |
| Second Bowl Length (mm)         | N/A                                                |
| Second Bowl Width (mm)          | N/A                                                |
| Second Bowl Depth (mm)          | N/A                                                |
| Tap Hole Size (mm)              | 35 (Pre-drilled under sink)                        |
| Tap Hole Instructions           | knock down from the top side with centre pin punch |
| Waste Kit Included (Yes/No)     | Yes                                                |
| Clips & Seals Included (Yes/No) | N/A                                                |
| Waste Size (mm)                 | 90                                                 |
| Waste Kit Code                  |                                                    |
| Clips & Seals Code              | N/A                                                |
| Overflow Location               | In main bowl                                       |
| Cut Out Length (mm)             | 980                                                |
| Cut Out Width (mm)              | 499                                                |
| Product Weight (kg)             | 37                                                 |
| Packed Weight (kg)              | 39.6                                               |
| Packed Dimensions (mm)          | 1450x550x265                                       |
| EAN number                      | 658556023266                                       |