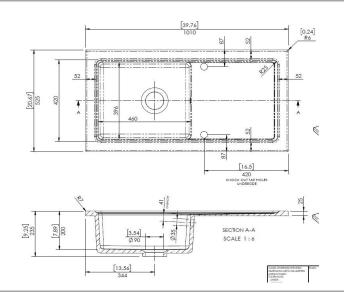

## **Additional information**

Tolerance level is +/- 5mm due to the Fireclay process.

| Specification                   |                                                    |
|---------------------------------|----------------------------------------------------|
| Material                        | Ceramic                                            |
| Finish                          | Glossy                                             |
| Colours                         | White                                              |
| No. of bowls                    | 1                                                  |
| Fitting Method                  | Inset Only                                         |
| Handing Options                 | Reversible                                         |
| Cabinet Size (mm)               | 600                                                |
| Overall Length (mm)             | 1010                                               |
| Overall Width (mm)              | 525                                                |
| Main Bowl Length (mm)           | 460                                                |
| Main Bowl Width (mm)            | 396                                                |
| Main Bowl Depth (mm)            | 200                                                |
| Second Bowl Length (mm)         | N/A                                                |
| Second Bowl Width (mm)          | N/A                                                |
| Second Bowl Depth (mm)          | N/A                                                |
| Tap Hole Size (mm)              | 35 (Pre-drilled under sink)                        |
| Tap Hole Instructions           | knock down from the top side with centre pin punch |
| Waste Kit Included (Yes/No)     | Yes                                                |
| Clips & Seals Included (Yes/No) | N/A                                                |
| Waste Size (mm)                 | 90                                                 |
| Waste Kit Code                  |                                                    |
| Clips & Seals Code              | N/A                                                |
| Overflow Location               | In main bowl                                       |
| Cut Out Length (mm)             | 980                                                |
| Cut Out Width (mm)              | 499                                                |
| Product Weight (kg)             | 37                                                 |
| Packed Weight (kg)              | 39.6                                               |
| Packed Dimensions (mm)          | 1450x550x265                                       |
| EAN number                      | 658556023266                                       |