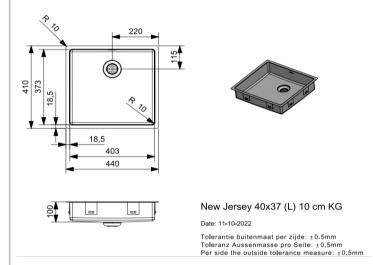

## Technical Specification Sheet NEWJERSEY 40X37X10CM R34736

NEW JERSEY 40 x 37 10cm

## **Specification**

|  | Material                        | Stainless Steel        |
|--|---------------------------------|------------------------|
|  | Finish                          | Polished               |
|  | Gauge                           | 0.9                    |
|  | Welded/Pressed                  | Pressed                |
|  | No. of bowls                    | 1                      |
|  | Fitting Method                  | Intergrated,Semi-      |
|  |                                 | Intergrated and        |
|  |                                 | Undermount             |
|  | Cabinet Size (mm)               | 450                    |
|  | Overall Length (mm)             | 410                    |
|  | Overall Width (mm)              | 440                    |
|  | Main Bowl Length (mm)           | 373                    |
|  | Main Bowl Width (mm)            | 403                    |
|  | Main Bowl Depth (mm)            | 100                    |
|  | Second Bowl Length (mm)         | N/A                    |
|  | Second Bowl Width (mm)          | N/A                    |
|  | Second Bowl Depth(mm)           | N/A                    |
|  | Tap Hole Size (mm)              | N/A                    |
|  | Waste Kit Included (Yes/No)     | Yes                    |
|  | Clips & Seals Included (Yes/No) | Yes                    |
|  | Waste Size (mm)                 | 90mm                   |
|  | Waste Kit Code                  | M 1720 Comfort ( R1182 |
|  |                                 | Strainer)              |
|  | Clips & Seals Code              | Z 1200,                |
|  |                                 | Z1290(Undermount)      |
|  | Overflow Location               | N/A                    |
|  | Cut Out Length (mm)             |                        |
|  | Cut Out Width (mm)              |                        |
|  | Product Weight (kg)             | 7                      |
|  | Packed Weight (kg)              | 9                      |
|  | Packed Dimensions (mm)          |                        |
|  | EAN number                      | 8712465034736          |