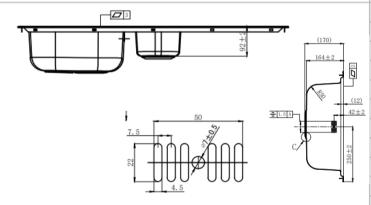

## **Technical Specification Sheet MONACO 15**

S/S 1.5 Bowl with Drainer

R37973 / 2144S

| Specification                   |                 |
|---------------------------------|-----------------|
| Material                        | Stainless Steel |
| Finish                          | Polished        |
| Colour                          | Stainless Steel |
| Gauge                           | 0.7             |
| Welded/Pressed                  | Pressed         |
| No. of bowls                    | 2               |
| Fitting Method                  | Inset           |
| Handing Options                 | Reversible      |
| Cabinet Size (mm)               | 700             |
| Overall Length (mm)             | 965             |
| Overall Width (mm)              | 500             |
| Overall Depth (mm)              | 170             |
| Main Bowl Length (mm)           | 340             |
| Main Bowl Width (mm)            | 400             |
| Main Bowl Depth (mm)            | 164             |
| Second Bowl Length (mm)         | 160             |
| Second Bowl Width (mm)          | 300             |
| Second Bowl Depth(mm)           | 92              |
| Tap Hole Size (mm)              | 35              |
| Waste Kit Included (Yes/No)     | Yes             |
| Clips & Seals Included (Yes/No) | Yes             |
| Waste Size (mm)                 | 90              |
| Waste Kit Code                  | M 3079          |
| Clips & Seals Code              | N/A             |
| Overflow Location               | Main Bowl       |
| Cut Out Length (mm)             | 945             |
| Cut Out Width (mm)              | 480             |
| Product Weight (kg)             | 3.2             |
| Packed Weight (kg)              | 4.6             |
| Packed Dimensions (mm)          | 1010x545x185mm  |
| EAN number                      | 8712465037973   |