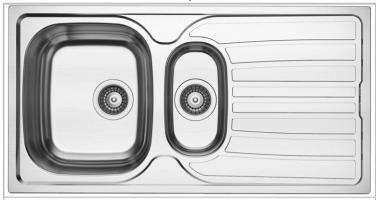

## **Technical Specification Sheet MONACO 15**

S/S 1.5 Bowl with Drainer

R37973 / 2144S

| Specification                   |                 |
|---------------------------------|-----------------|
| Material                        | Stainless Steel |
| Finish                          | Polished        |
| Colour                          | Stainless Steel |
| Gauge                           | 0.7             |
| Welded/Pressed                  | Pressed         |
| No. of bowls                    | 2               |
| Fitting Method                  | Inset           |
| Handing Options                 | Reversible      |
| Cabinet Size (mm)               | 700             |
| Overall Length (mm)             | 965             |
| Overall Width (mm)              | 500             |
| Overall Depth (mm)              | 170             |
| Main Bowl Length (mm)           | 340             |
| Main Bowl Width (mm)            | 400             |
| Main Bowl Depth (mm)            | 164             |
| Second Bowl Length (mm)         | 160             |
| Second Bowl Width (mm)          | 300             |
| Second Bowl Depth(mm)           | 92              |
| Tap Hole Size (mm)              | 35              |
| Waste Kit Included (Yes/No)     | Yes             |
| Clips & Seals Included (Yes/No) | Yes             |
| Waste Size (mm)                 | 90              |
| Waste Kit Code                  | M 3079          |
| Clips & Seals Code              | N/A             |
| Overflow Location               | Main Bowl       |
| Cut Out Length (mm)             | 945             |
| Cut Out Width (mm)              | 480             |
| Product Weight (kg)             | 3.2             |
| Packed Weight (kg)              | 4.6             |
| Packed Dimensions (mm)          | 1010x545x185mm  |
| EAN number                      | 8712465037973   |