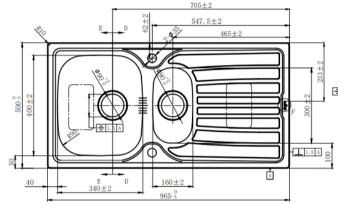

## **Technical Specification Sheet MONACO 15**

S/S 1.5 Bowl with Drainer

R37973 / 2144S

| Specification                   |                 |
|---------------------------------|-----------------|
| Material                        | Stainless Steel |
| Finish                          | Polished        |
| Colour                          | Stainless Steel |
| Gauge                           | 0.7             |
| Welded/Pressed                  | Pressed         |
| No. of bowls                    | 2               |
| Fitting Method                  | Inset           |
| Handing Options                 | Reversible      |
| Cabinet Size (mm)               | 700             |
| Overall Length (mm)             | 965             |
| Overall Width (mm)              | 500             |
| Overall Depth (mm)              | 170             |
| Main Bowl Length (mm)           | 340             |
| Main Bowl Width (mm)            | 400             |
| Main Bowl Depth (mm)            | 164             |
| Second Bowl Length (mm)         | 160             |
| Second Bowl Width (mm)          | 300             |
| Second Bowl Depth(mm)           | 92              |
| Tap Hole Size (mm)              | 35              |
| Waste Kit Included (Yes/No)     | Yes             |
| Clips & Seals Included (Yes/No) | Yes             |
| Waste Size (mm)                 | 90              |
| Waste Kit Code                  | M 3079          |
| Clips & Seals Code              | N/A             |
| Overflow Location               | Main Bowl       |
| Cut Out Length (mm)             | 945             |
| Cut Out Width (mm)              | 480             |
| Product Weight (kg)             | 3.2             |
| Packed Weight (kg)              | 4.6             |
| Packed Dimensions (mm)          | 1010x545x185mm  |
| EAN number                      | 8712465037973   |