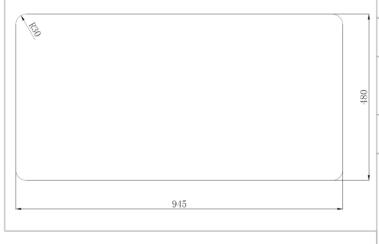

## **Technical Specification Sheet MONACO 15**

S/S 1.5 Bowl with Drainer

R37973 / 2144S

| Specification                   |                 |
|---------------------------------|-----------------|
| Material                        | Stainless Steel |
| Finish                          | Polished        |
| Colour                          | Stainless Steel |
| Gauge                           | 0.7             |
| Welded/Pressed                  | Pressed         |
| No. of bowls                    | 2               |
| Fitting Method                  | Inset           |
| Handing Options                 | Reversible      |
| Cabinet Size (mm)               | 700             |
| Overall Length (mm)             | 965             |
| Overall Width (mm)              | 500             |
| Overall Depth (mm)              | 170             |
| Main Bowl Length (mm)           | 340             |
| Main Bowl Width (mm)            | 400             |
| Main Bowl Depth (mm)            | 164             |
| Second Bowl Length (mm)         | 160             |
| Second Bowl Width (mm)          | 300             |
| Second Bowl Depth(mm)           | 92              |
| Tap Hole Size (mm)              | 35              |
| Waste Kit Included (Yes/No)     | Yes             |
| Clips & Seals Included (Yes/No) | Yes             |
| Waste Size (mm)                 | 90              |
| Waste Kit Code                  | M 3079          |
| Clips & Seals Code              | N/A             |
| Overflow Location               | Main Bowl       |
| Cut Out Length (mm)             | 945             |
| Cut Out Width (mm)              | 480             |
| Product Weight (kg)             | 3.2             |
| Packed Weight (kg)              | 4.6             |
| Packed Dimensions (mm)          | 1010x545x185mm  |
| EAN number                      | 8712465037973   |