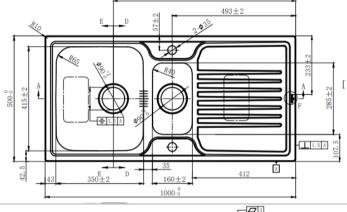

## **Technical Specification Sheet SENATOR 15**

**Stainless Steel 1.5 Bowl with Drainer** 

2137S

| Specification                   |                 |
|---------------------------------|-----------------|
| Material                        | Stainless Steel |
| Finish                          | Polished        |
| Colour                          | Stainless Steel |
| Gauge                           | 0.8             |
| Welded/Pressed                  | Welded          |
| No. of bowls                    | 2               |
| Fitting Method                  | Inset           |
| Handing Options                 | Reversible      |
| Cabinet Size (mm)               | 700             |
| Overall Length (mm)             | 1000            |
| Overall Width (mm)              | 500             |
| Overall Depth (mm)              | 190             |
| Main Bowl Length (mm)           | 350             |
| Main Bowl Width (mm)            | 415             |
| Main Bowl Depth (mm)            | 184             |
| Second Bowl Length (mm)         | 160             |
| Second Bowl Width (mm)          | 285             |
| Second Bowl Depth(mm)           | 122             |
| Tap Hole Size (mm)              | 35              |
| Waste Kit Included (Yes/No)     | Yes             |
| Clips & Seals Included (Yes/No) | Yes             |
| Waste Size (mm)                 | 90              |
| Waste Kit Code                  | M 3081          |
| Clips & Seals Code              | N/A             |
| Overflow Location               | Main Bowl       |
| Cut Out Length (mm)             | 980             |
| Cut Out Width (mm)              | 480             |
| Product Weight (kg)             | 5               |
| Packed Weight (kg)              | 5.8             |
| EAN number                      | 8712465037997   |