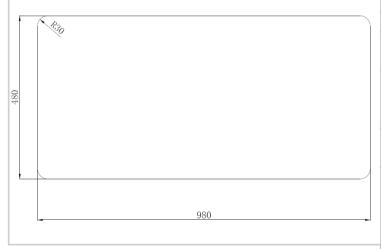

## **Technical Specification Sheet SENATOR 15**

**Stainless Steel 1.5 Bowl with Drainer** 

2137S

| Specification                   |                 |
|---------------------------------|-----------------|
| Material                        | Stainless Steel |
| Finish                          | Polished        |
| Colour                          | Stainless Steel |
| Gauge                           | 0.8             |
| Welded/Pressed                  | Welded          |
| No. of bowls                    | 2               |
| Fitting Method                  | Inset           |
| Handing Options                 | Reversible      |
| Cabinet Size (mm)               | 700             |
| Overall Length (mm)             | 1000            |
| Overall Width (mm)              | 500             |
| Overall Depth (mm)              | 190             |
| Main Bowl Length (mm)           | 350             |
| Main Bowl Width (mm)            | 415             |
| Main Bowl Depth (mm)            | 184             |
| Second Bowl Length (mm)         | 160             |
| Second Bowl Width (mm)          | 285             |
| Second Bowl Depth(mm)           | 122             |
| Tap Hole Size (mm)              | 35              |
| Waste Kit Included (Yes/No)     | Yes             |
| Clips & Seals Included (Yes/No) | Yes             |
| Waste Size (mm)                 | 90              |
| Waste Kit Code                  | M 3081          |
| Clips & Seals Code              | N/A             |
| Overflow Location               | Main Bowl       |
| Cut Out Length (mm)             | 980             |
| Cut Out Width (mm)              | 480             |
| Product Weight (kg)             | 5               |
| Packed Weight (kg)              | 5.8             |
| EAN number                      | 8712465037997   |