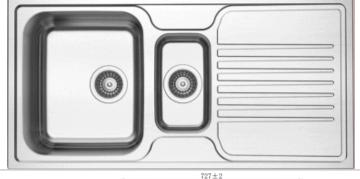

## **Technical Specification Sheet SENATOR 15**

**Stainless Steel 1.5 Bowl with Drainer** 

2137S

| Specification                   |                 |
|---------------------------------|-----------------|
| Material                        | Stainless Steel |
| Finish                          | Polished        |
| Colour                          | Stainless Steel |
| Gauge                           | 0.8             |
| Welded/Pressed                  | Welded          |
| No. of bowls                    | 2               |
| Fitting Method                  | Inset           |
| Handing Options                 | Reversible      |
| Cabinet Size (mm)               | 700             |
| Overall Length (mm)             | 1000            |
| Overall Width (mm)              | 500             |
| Overall Depth (mm)              | 190             |
| Main Bowl Length (mm)           | 350             |
| Main Bowl Width (mm)            | 415             |
| Main Bowl Depth (mm)            | 184             |
| Second Bowl Length (mm)         | 160             |
| Second Bowl Width (mm)          | 285             |
| Second Bowl Depth(mm)           | 122             |
| Tap Hole Size (mm)              | 35              |
| Waste Kit Included (Yes/No)     | Yes             |
| Clips & Seals Included (Yes/No) | Yes             |
| Waste Size (mm)                 | 90              |
| Waste Kit Code                  | M 3081          |
| Clips & Seals Code              | N/A             |
| Overflow Location               | Main Bowl       |
| Cut Out Length (mm)             | 980             |
| Cut Out Width (mm)              | 480             |
| Product Weight (kg)             | 5               |
| Packed Weight (kg)              | 5.8             |
| EAN number                      | 8712465037997   |