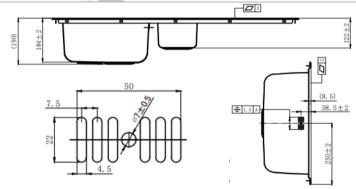

## **Technical Specification Sheet SENATOR 15**

**Stainless Steel 1.5 Bowl with Drainer** 

2137S

| Specification                   |                 |
|---------------------------------|-----------------|
| Material                        | Stainless Steel |
| Finish                          | Polished        |
| Colour                          | Stainless Steel |
| Gauge                           | 0.8             |
| Welded/Pressed                  | Welded          |
| No. of bowls                    | 2               |
| Fitting Method                  | Inset           |
| Handing Options                 | Reversible      |
| Cabinet Size (mm)               | 700             |
| Overall Length (mm)             | 1000            |
| Overall Width (mm)              | 500             |
| Overall Depth (mm)              | 190             |
| Main Bowl Length (mm)           | 350             |
| Main Bowl Width (mm)            | 415             |
| Main Bowl Depth (mm)            | 184             |
| Second Bowl Length (mm)         | 160             |
| Second Bowl Width (mm)          | 285             |
| Second Bowl Depth(mm)           | 122             |
| Tap Hole Size (mm)              | 35              |
| Waste Kit Included (Yes/No)     | Yes             |
| Clips & Seals Included (Yes/No) | Yes             |
| Waste Size (mm)                 | 90              |
| Waste Kit Code                  | M 3081          |
| Clips & Seals Code              | N/A             |
| Overflow Location               | Main Bowl       |
| Cut Out Length (mm)             | 980             |
| Cut Out Width (mm)              | 480             |
| Product Weight (kg)             | 5               |
| Packed Weight (kg)              | 5.8             |
| EAN number                      | 8712465037997   |