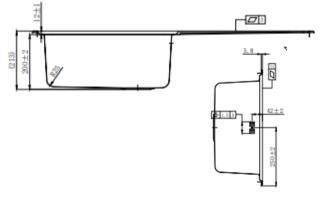

| Specification                   |                         |  |  |
|---------------------------------|-------------------------|--|--|
| Material                        | Stainless Steel         |  |  |
| Finish                          | Satin                   |  |  |
| Colour                          | Stainless Steel         |  |  |
| Gauge                           | 0.9                     |  |  |
| Welded/Pressed                  | Welded                  |  |  |
| No. of bowls                    | 1                       |  |  |
| Fitting Method                  | Inset                   |  |  |
| Handing Options                 | Reversible              |  |  |
| Cabinet Size (mm)               | 600                     |  |  |
| Overall Length (mm)             | 1000                    |  |  |
| Overall Width (mm)              | 500                     |  |  |
| Main Bowl Length (mm)           | 450                     |  |  |
| Main Bowl Width (mm)            | 400                     |  |  |
| Main Bowl Depth (mm)            | 200                     |  |  |
| Second Bowl Length (mm)         | N/A                     |  |  |
| Second Bowl Width (mm)          | N/A                     |  |  |
| Second Bowl Depth(mm)           | N/A                     |  |  |
| Tap Hole Size (mm)              | 35                      |  |  |
| Waste Kit Included (Yes/No)     | Yes                     |  |  |
| Clips & Seals Included (Yes/No) | Yes                     |  |  |
| Waste Size (mm)                 | 90                      |  |  |
| Waste Kit Code                  | M 3080                  |  |  |
| Clips & Seals Code              | N/A                     |  |  |
| Overflow Location               | Main Bowl, Drainer side |  |  |
| Cut Out Length (mm)             | 980                     |  |  |
| Cut Out Width (mm)              | 480                     |  |  |
| Product Weight (kg)             | 3.7                     |  |  |
| Packed Weight (kg)              | 4.8                     |  |  |
| Packed Dimensions (mm)          | 1045x545x228            |  |  |
| EAN number                      | 8712465040232           |  |  |