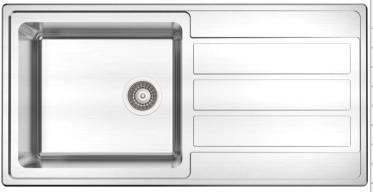

## **Technical Specification Sheet ENVOY 10**

**Single Bowl with Drainer (Sleeved)** 

1269C

|     | ) |         |
|-----|---|---------|
|     |   | M       |
|     |   | Fir     |
|     |   | Co      |
|     |   | Ga<br>W |
|     |   | - W     |
|     |   | No      |
|     |   | Fit     |
| - 1 |   | Ha      |
|     |   | Ca      |

| Specification                   |                         |  |  |
|---------------------------------|-------------------------|--|--|
| Material                        | Stainless Steel         |  |  |
| Finish                          | Satin                   |  |  |
| Colour                          | Stainless Steel         |  |  |
| Gauge                           | 0.9                     |  |  |
| Welded/Pressed                  | Welded                  |  |  |
| No. of bowls                    | 1                       |  |  |
| Fitting Method                  | Inset                   |  |  |
| Handing Options                 | Reversible              |  |  |
| Cabinet Size (mm)               | 600                     |  |  |
| Overall Length (mm)             | 1000                    |  |  |
| Overall Width (mm)              | 500                     |  |  |
| Main Bowl Length (mm)           | 450                     |  |  |
| Main Bowl Width (mm)            | 400                     |  |  |
| Main Bowl Depth (mm)            | 200                     |  |  |
| Second Bowl Length (mm)         | N/A                     |  |  |
| Second Bowl Width (mm)          | N/A                     |  |  |
| Second Bowl Depth(mm)           | N/A                     |  |  |
| Tap Hole Size (mm)              | 35                      |  |  |
| Waste Kit Included (Yes/No)     | Yes                     |  |  |
| Clips & Seals Included (Yes/No) | Yes                     |  |  |
| Waste Size (mm)                 | 90                      |  |  |
| Waste Kit Code                  | M 3080                  |  |  |
| Clips & Seals Code              | N/A                     |  |  |
| Overflow Location               | Main Bowl, Drainer side |  |  |
| Cut Out Length (mm)             | 980                     |  |  |
| Cut Out Width (mm)              | 480                     |  |  |
| Product Weight (kg)             | 3.7                     |  |  |
| Packed Weight (kg)              | 4.8                     |  |  |
| Packed Dimensions (mm)          | 1045x545x228            |  |  |
| EAN number                      | 8712465040232           |  |  |