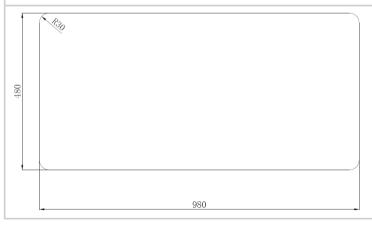

| Specification                   |                         |  |  |
|---------------------------------|-------------------------|--|--|
| Material                        | Stainless Steel         |  |  |
| Finish                          | Satin                   |  |  |
| Colour                          | Stainless Steel         |  |  |
| Gauge                           | 0.9                     |  |  |
| Welded/Pressed                  | Welded                  |  |  |
| No. of bowls                    | 1                       |  |  |
| Fitting Method                  | Inset                   |  |  |
| Handing Options                 | Reversible              |  |  |
| Cabinet Size (mm)               | 600                     |  |  |
| Overall Length (mm)             | 1000                    |  |  |
| Overall Width (mm)              | 500                     |  |  |
| Main Bowl Length (mm)           | 450                     |  |  |
| Main Bowl Width (mm)            | 400                     |  |  |
| Main Bowl Depth (mm)            | 200                     |  |  |
| Second Bowl Length (mm)         | N/A                     |  |  |
| Second Bowl Width (mm)          | N/A                     |  |  |
| Second Bowl Depth(mm)           | N/A                     |  |  |
| Tap Hole Size (mm)              | 35                      |  |  |
| Waste Kit Included (Yes/No)     | Yes                     |  |  |
| Clips & Seals Included (Yes/No) | Yes                     |  |  |
| Waste Size (mm)                 | 90                      |  |  |
| Waste Kit Code                  | M 3080                  |  |  |
| Clips & Seals Code              | N/A                     |  |  |
| Overflow Location               | Main Bowl, Drainer side |  |  |
| Cut Out Length (mm)             | 980                     |  |  |
| Cut Out Width (mm)              | 480                     |  |  |
| Product Weight (kg)             | 3.7                     |  |  |
| Packed Weight (kg)              | 4.8                     |  |  |
| Packed Dimensions (mm)          | 1045x545x228            |  |  |
| EAN number                      | 8712465040232           |  |  |