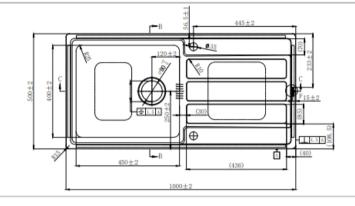

| Specification                   |                         |  |  |
|---------------------------------|-------------------------|--|--|
| Material                        | Stainless Steel         |  |  |
| Finish                          | Satin                   |  |  |
| Colour                          | Stainless Steel         |  |  |
| Gauge                           | 0.9                     |  |  |
| Welded/Pressed                  | Welded                  |  |  |
| No. of bowls                    | 1                       |  |  |
| Fitting Method                  | Inset                   |  |  |
| Handing Options                 | Reversible              |  |  |
| Cabinet Size (mm)               | 600                     |  |  |
| Overall Length (mm)             | 1000                    |  |  |
| Overall Width (mm)              | 500                     |  |  |
| Main Bowl Length (mm)           | 450                     |  |  |
| Main Bowl Width (mm)            | 400                     |  |  |
| Main Bowl Depth (mm)            | 200                     |  |  |
| Second Bowl Length (mm)         | N/A                     |  |  |
| Second Bowl Width (mm)          | N/A                     |  |  |
| Second Bowl Depth(mm)           | N/A                     |  |  |
| Tap Hole Size (mm)              | 35                      |  |  |
| Waste Kit Included (Yes/No)     | Yes                     |  |  |
| Clips & Seals Included (Yes/No) | Yes                     |  |  |
| Waste Size (mm)                 | 90                      |  |  |
| Waste Kit Code                  | M 3080                  |  |  |
| Clips & Seals Code              | N/A                     |  |  |
| Overflow Location               | Main Bowl, Drainer side |  |  |
| Cut Out Length (mm)             | 980                     |  |  |
| Cut Out Width (mm)              | 480                     |  |  |
| Product Weight (kg)             | 3.7                     |  |  |
| Packed Weight (kg)              | 4.8                     |  |  |
| Packed Dimensions (mm)          | 1045x545x228            |  |  |
| EAN number                      | 8712465040232           |  |  |